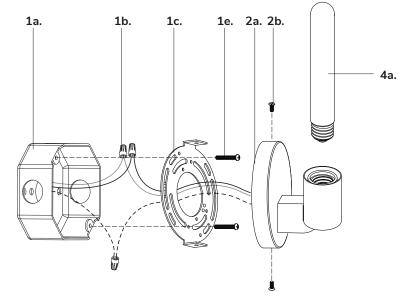

### Step 1

Remove fixture from its original package.

Separate mounting plate (1c) from canopy (2a) by removing canopy screws (2b).

## Step 3

Attach mounting plate (1c) to electrical junction box (1a) using junction box screws provided (1e) in hardware package.

### Step 4

Make proper electrical connections (black to hot "L", white to neutral "N", ground to "GND") with wire nuts (1b) provided in hardware package.

# Step 5

Attach canopy (2a) to mounting plate (1c) with canopy screws (2b).

# Step 6

Install recommended lamp (4a) (not provided) (referred on the socket label for maximum wattage and type) to fixture socket.

You are now ready to enjoy your fixture.

P. 1.855.855.8926

CANADA: 19054 28th Ave., - Surrey, BC V3Z 6M3